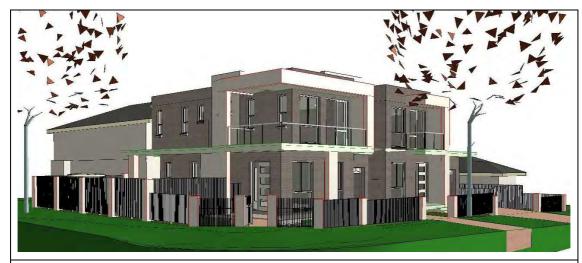

## SCHEDULE OF FINISHES PROPOSED DEMOLITION OF EXISTING HOME AND THE CONSTRUCTION OF 2 DUPLEXES WITH TORRENS TITLE SUB DIVISION

## **External Wall**

| External Wall:                                   |                                          |
|--------------------------------------------------|------------------------------------------|
| Face brick: Equal to Austral<br>Metallic Lithium |                                          |
| Brick/ rendered/ paint                           | Dulux Grey Pebble                        |
| Windows : Powdercoted aluminium glazing/ basix/  | Colour: Powdercoated Monument            |
| Door                                             | Natural timber                           |
| Roofing                                          | Equal to Zincalum monument               |
| Downpipe & gutter                                | Monument                                 |
| Fence                                            | Monement                                 |
| Driveway                                         | Concrete epoxy sprayed with colour: grey |
| Balustrades                                      | Glass/ Powdercoated monument.            |